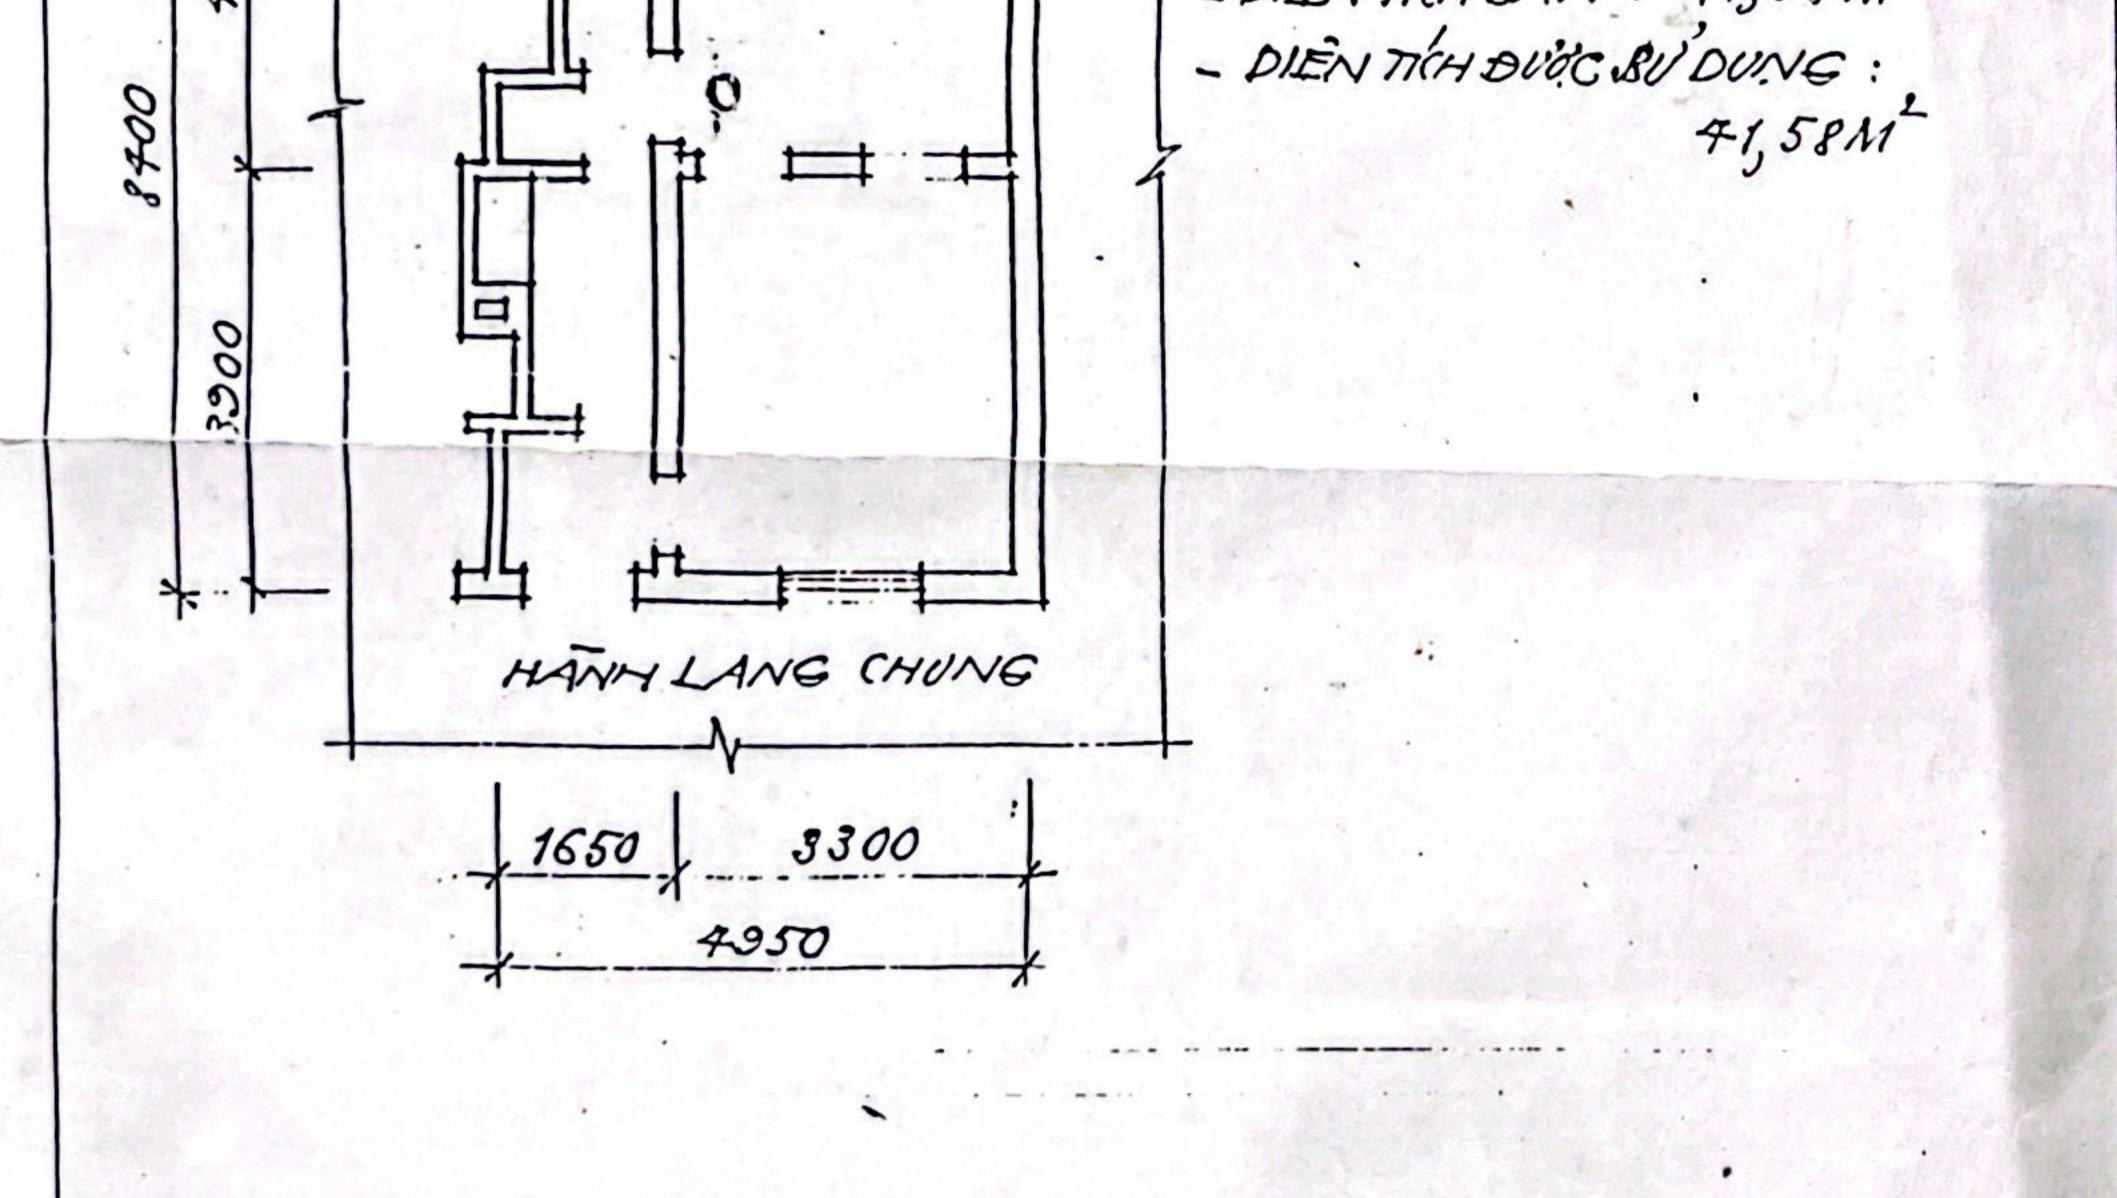

SO XAY DUNG TINH HA TAY GHJ CHU - Den d'Ahā chỉ của ông Dão văn Ban. GIAM DOC NGUYEN HELL L'HAND

. .

NHÃ 30 28 TÂNG I DAY 8 KHUBATÂNG CHILLAD : NOUYEN THI HOI PHUDNO NOUYEN TANI - THI XA H.DONG. H.T 00 - DIENTICHBAN: H, 58M

NGAY 20.3. 1993

SO'XAY DUNG

KTS: Hon End Sam

| BẢN TRÍCH ĐO ĐỊA CHÍNH HIỆN TRẠNG THỬA Đ<br>(Phục vụ công tác đăng ký đất đai, xin cấp giấy chứng nhận QSD đấ                                                                                                                                                                                                                                                                                                                                                                                                                                                                                                                                                                                                                                                                                                                                                                                                                                                                                                                                                                                                                                                                                                                                                                                                                                                                                                                                                                                                                                                                                                                                                                                                                                                                                                                                                                                                                                                                                                                                                                                                                                                                                                                          |             |                                     |             | TĐ: 116-20                                                   |
|----------------------------------------------------------------------------------------------------------------------------------------------------------------------------------------------------------------------------------------------------------------------------------------------------------------------------------------------------------------------------------------------------------------------------------------------------------------------------------------------------------------------------------------------------------------------------------------------------------------------------------------------------------------------------------------------------------------------------------------------------------------------------------------------------------------------------------------------------------------------------------------------------------------------------------------------------------------------------------------------------------------------------------------------------------------------------------------------------------------------------------------------------------------------------------------------------------------------------------------------------------------------------------------------------------------------------------------------------------------------------------------------------------------------------------------------------------------------------------------------------------------------------------------------------------------------------------------------------------------------------------------------------------------------------------------------------------------------------------------------------------------------------------------------------------------------------------------------------------------------------------------------------------------------------------------------------------------------------------------------------------------------------------------------------------------------------------------------------------------------------------------------------------------------------------------------------------------------------------------|-------------|-------------------------------------|-------------|--------------------------------------------------------------|
| Số hiệu thửa đất:<br>Địa chỉ thửa đất : Nhà số 212 - Dãy B - Tầng 2 - Khu 3 tầng, Tổ dân phố 13N, Phường : Quang Trung, Quận : Hà Đông<br>Tên người kê khai: Nguyễn Xuân Trường - Trần Thị Quy                                                                                                                                                                                                                                                                                                                                                                                                                                                                                                                                                                                                                                                                                                                                                                                                                                                                                                                                                                                                                                                                                                                                                                                                                                                                                                                                                                                                                                                                                                                                                                                                                                                                                                                                                                                                                                                                                                                                                                                                                                         | TP : Hà Nội |                                     | Ê TỌA ĐỘ    |                                                              |
| Diện tích theo hiện trạng sử dụng: 41,58m2. giới hạn bởi các điểm: 1,2,3,4,5,6,7,8,9,10,11,12,13,14,15,16,1.                                                                                                                                                                                                                                                                                                                                                                                                                                                                                                                                                                                                                                                                                                                                                                                                                                                                                                                                                                                                                                                                                                                                                                                                                                                                                                                                                                                                                                                                                                                                                                                                                                                                                                                                                                                                                                                                                                                                                                                                                                                                                                                           | Toạ độ      |                                     | K/cách      |                                                              |
| trí, ranh giới thửa đất do người đăng ký đất đai chỉ dẫn đo đạc.                                                                                                                                                                                                                                                                                                                                                                                                                                                                                                                                                                                                                                                                                                                                                                                                                                                                                                                                                                                                                                                                                                                                                                                                                                                                                                                                                                                                                                                                                                                                                                                                                                                                                                                                                                                                                                                                                                                                                                                                                                                                                                                                                                       | STT         | X (m)                               | Y (m)       | (m)                                                          |
| Diện tích nằm trong chỉ giới (nếu có):m2, giới hạn bởi các điểm :                                                                                                                                                                                                                                                                                                                                                                                                                                                                                                                                                                                                                                                                                                                                                                                                                                                                                                                                                                                                                                                                                                                                                                                                                                                                                                                                                                                                                                                                                                                                                                                                                                                                                                                                                                                                                                                                                                                                                                                                                                                                                                                                                                      | 1           | 2319423.1762                        | 580218.1358 |                                                              |
| 6. Bản trích đo này chưa có giá trị xác định về quyển sử dụng đất.<br>7. Lập ngày: tháng năm theo phương án trích đo hiện trạng thửa đất<br>8.SƠ ĐỔ THỬA ĐẤT TỶ LỆ 1/500                                                                                                                                                                                                                                                                                                                                                                                                                                                                                                                                                                                                                                                                                                                                                                                                                                                                                                                                                                                                                                                                                                                                                                                                                                                                                                                                                                                                                                                                                                                                                                                                                                                                                                                                                                                                                                                                                                                                                                                                                                                               | 2           | 2319426.2483                        | 580222.0171 | 4.95                                                         |
|                                                                                                                                                                                                                                                                                                                                                                                                                                                                                                                                                                                                                                                                                                                                                                                                                                                                                                                                                                                                                                                                                                                                                                                                                                                                                                                                                                                                                                                                                                                                                                                                                                                                                                                                                                                                                                                                                                                                                                                                                                                                                                                                                                                                                                        | 3           | 2319419.6293                        | 580227.1891 | 8.40                                                         |
|                                                                                                                                                                                                                                                                                                                                                                                                                                                                                                                                                                                                                                                                                                                                                                                                                                                                                                                                                                                                                                                                                                                                                                                                                                                                                                                                                                                                                                                                                                                                                                                                                                                                                                                                                                                                                                                                                                                                                                                                                                                                                                                                                                                                                                        | 4           | 2319416.5816                        | 580223.2886 | 4.95                                                         |
|                                                                                                                                                                                                                                                                                                                                                                                                                                                                                                                                                                                                                                                                                                                                                                                                                                                                                                                                                                                                                                                                                                                                                                                                                                                                                                                                                                                                                                                                                                                                                                                                                                                                                                                                                                                                                                                                                                                                                                                                                                                                                                                                                                                                                                        | 5           | 2319417.2435                        | 580222.7714 | 0.84                                                         |
|                                                                                                                                                                                                                                                                                                                                                                                                                                                                                                                                                                                                                                                                                                                                                                                                                                                                                                                                                                                                                                                                                                                                                                                                                                                                                                                                                                                                                                                                                                                                                                                                                                                                                                                                                                                                                                                                                                                                                                                                                                                                                                                                                                                                                                        | 6           | 2319417.4036                        | 580222.9763 | 0.26                                                         |
|                                                                                                                                                                                                                                                                                                                                                                                                                                                                                                                                                                                                                                                                                                                                                                                                                                                                                                                                                                                                                                                                                                                                                                                                                                                                                                                                                                                                                                                                                                                                                                                                                                                                                                                                                                                                                                                                                                                                                                                                                                                                                                                                                                                                                                        | 7           | 2319418.1915                        | 580222.3606 | 1.00<br>0.46<br>1.10<br>0.20<br>0.80<br>0.67<br>1.00<br>0.97 |
|                                                                                                                                                                                                                                                                                                                                                                                                                                                                                                                                                                                                                                                                                                                                                                                                                                                                                                                                                                                                                                                                                                                                                                                                                                                                                                                                                                                                                                                                                                                                                                                                                                                                                                                                                                                                                                                                                                                                                                                                                                                                                                                                                                                                                                        | 8           | 2319417.9083                        | 580221.9981 |                                                              |
|                                                                                                                                                                                                                                                                                                                                                                                                                                                                                                                                                                                                                                                                                                                                                                                                                                                                                                                                                                                                                                                                                                                                                                                                                                                                                                                                                                                                                                                                                                                                                                                                                                                                                                                                                                                                                                                                                                                                                                                                                                                                                                                                                                                                                                        | 9           | 2319418.7751                        | 580221.3208 |                                                              |
|                                                                                                                                                                                                                                                                                                                                                                                                                                                                                                                                                                                                                                                                                                                                                                                                                                                                                                                                                                                                                                                                                                                                                                                                                                                                                                                                                                                                                                                                                                                                                                                                                                                                                                                                                                                                                                                                                                                                                                                                                                                                                                                                                                                                                                        | 10          | 2319418.8982                        | 580221.4784 |                                                              |
|                                                                                                                                                                                                                                                                                                                                                                                                                                                                                                                                                                                                                                                                                                                                                                                                                                                                                                                                                                                                                                                                                                                                                                                                                                                                                                                                                                                                                                                                                                                                                                                                                                                                                                                                                                                                                                                                                                                                                                                                                                                                                                                                                                                                                                        | 11          | 2319419.5286                        | 580220.9859 |                                                              |
|                                                                                                                                                                                                                                                                                                                                                                                                                                                                                                                                                                                                                                                                                                                                                                                                                                                                                                                                                                                                                                                                                                                                                                                                                                                                                                                                                                                                                                                                                                                                                                                                                                                                                                                                                                                                                                                                                                                                                                                                                                                                                                                                                                                                                                        | 12          | 2319419.9411                        | 580221.5138 |                                                              |
|                                                                                                                                                                                                                                                                                                                                                                                                                                                                                                                                                                                                                                                                                                                                                                                                                                                                                                                                                                                                                                                                                                                                                                                                                                                                                                                                                                                                                                                                                                                                                                                                                                                                                                                                                                                                                                                                                                                                                                                                                                                                                                                                                                                                                                        | 13          | 2319420.7291                        | 580220.8981 |                                                              |
|                                                                                                                                                                                                                                                                                                                                                                                                                                                                                                                                                                                                                                                                                                                                                                                                                                                                                                                                                                                                                                                                                                                                                                                                                                                                                                                                                                                                                                                                                                                                                                                                                                                                                                                                                                                                                                                                                                                                                                                                                                                                                                                                                                                                                                        | 14          | 2319420.1319                        | 580220.1338 |                                                              |
|                                                                                                                                                                                                                                                                                                                                                                                                                                                                                                                                                                                                                                                                                                                                                                                                                                                                                                                                                                                                                                                                                                                                                                                                                                                                                                                                                                                                                                                                                                                                                                                                                                                                                                                                                                                                                                                                                                                                                                                                                                                                                                                                                                                                                                        | 15          | 2319421.9442                        | 580218.7176 | 2.30                                                         |
|                                                                                                                                                                                                                                                                                                                                                                                                                                                                                                                                                                                                                                                                                                                                                                                                                                                                                                                                                                                                                                                                                                                                                                                                                                                                                                                                                                                                                                                                                                                                                                                                                                                                                                                                                                                                                                                                                                                                                                                                                                                                                                                                                                                                                                        | 16          | 2319422.1289                        | 580218.9540 | 0.30                                                         |
|                                                                                                                                                                                                                                                                                                                                                                                                                                                                                                                                                                                                                                                                                                                                                                                                                                                                                                                                                                                                                                                                                                                                                                                                                                                                                                                                                                                                                                                                                                                                                                                                                                                                                                                                                                                                                                                                                                                                                                                                                                                                                                                                                                                                                                        | 1           | 2319423.1762                        | 580218.1358 | 1.33                                                         |
| Ngày 31 tháng 3 năm 2025<br>Ngày 31 tháng 7 năm 2025<br>Cán bộ địa chính<br>(Ký, ghi rõ họ tên)<br>Về Vàn Công<br>Ngày 31 tháng 3 năm 2025<br>Ngày 31 tháng 7 năm 2025<br>Cán bộ địa chính<br>(Ký, ghi rõ họ tên)<br>Trâm Thự Quy<br>Thungh<br>Ngày 31 tháng 7 năm 2025<br>Cán bộ địa chính<br>(Ký, ghi rõ họ tên)<br>Trâm Thự Quy<br>Thungh<br>Ngày 31 tháng 7 năm 2025<br>Cán bộ địa chính<br>(Ký, dóng dấu)<br>CHỦ TH<br>Nguyễn Xuân Thứng<br>Ngày 31 tháng 7 năm 2025<br>Cán bộ địa chính<br>(Ký, dóng dấu)<br>CHỦ TH<br>Trâm Thự Quy<br>Thungh<br>Ngày 31 tháng 7 năm 2025<br>Cán bộ địa chính<br>(Ký, dóng dấu)<br>CHỦ TH<br>Nguyễn Xuân Thứng<br>Ngày 30 tháng 7 năm 2025<br>Cán bộ địa chính<br>(Ký, dóng dấu)<br>CHỦ TH<br>Trâm Thự Quy<br>Thungh<br>Ngày 31 tháng 7 năm 2025<br>Cán bộ địa chính<br>(Ký, ghi rõ họ tên)<br>CHỦ TH<br>Nguyễn Xuân Thứng<br>Ngày 30 tháng 7 năm 2025<br>Cán bộ địa chính<br>(Ký, ghi rõ họ tên)<br>CHỦ TH<br>Nguyễn Xuân Thứng Thứng Thứng Thứng Thứng Thứng Thứng Thứng Thứng Thúng Thứng T | (Ký,đ       | ng năm 2025<br>Kiểm Tra<br>óng dấu) | COQ         | áng năm 2<br>UAN KIỂM TR<br>ghi rõ họ tên)                   |